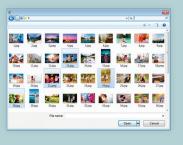

Keep the *CTRL* key down (*cmd* on Mac) to select more than one picture at the time

Press CTRL+A (cmd+A on Mac) to select all pictures in the folder at once.

3