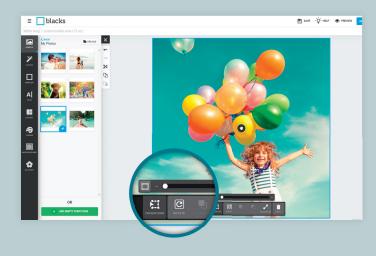

#### **IMAGE OPTIONS**

By clicking on an image, you're presented with various editing possibilities.

Transformation Tool for reframing, moving or rotating the image

Forward and Backward Tools for moving the image to the foreground or behind another image.

Garbage Tool for deleting an image.