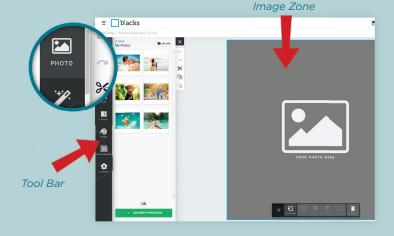

## **CUSTOMIZATION AND LAYOUT**

To get access to the pictures you have uploaded, first press in the *Image Zone* and then on the *Photo* icon in the Tool Bar on the left.

Click on the uploaded images to add them to the photomontage.