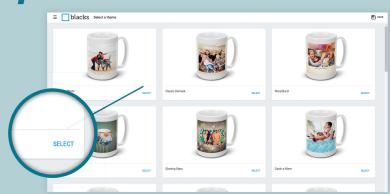

#### PRODUCT AND THEME SELECTION

Once you have selected the product you want to order, you'll be invited to choose a theme among those presented to you.

To pick a template, simply press *Select* in the lower right corner.