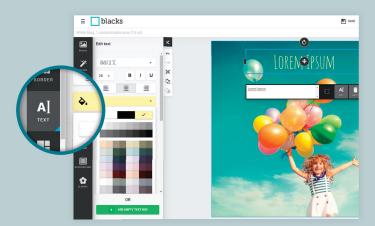

#### **TEXT EDITING OPTION**

Click in the text area to add captions. You may change the font. Click on the Text icon on the left side of the screen to see Text options.

Pick the font, colour and size you want.