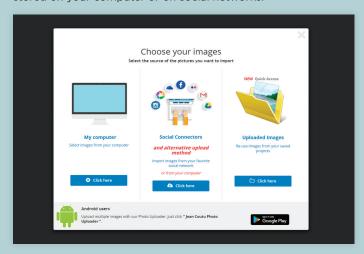

#### **UPLOADING YOUR PICTURES**

Following the Theme selection, it's time to upload the pictures you want in the on your gift item. You may choose images stored on your computer or on social networks.

*Tip:* We suggest you place all selected images into one folder prior to uploading.

Keep the *CTRL* key down (*cmd* on Mac) to select more than one picture at the time

Press CTRL+A (cmd+A on Mac) to select all pictures in the folder at once.

3